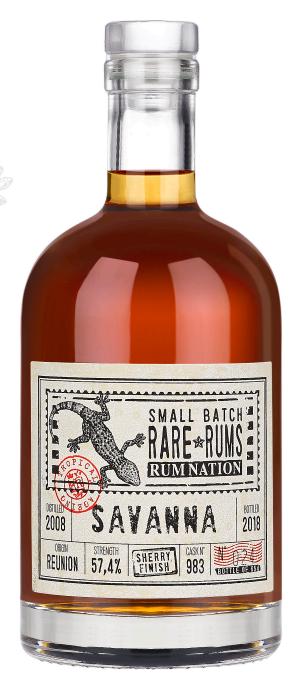

## **SAVANNA - 2008/2018**

A warm and rich rum distilled from molasses, entirely aged on the island of Reunion. The sweetness of rasins, dates, dried plums and figs is compensated by a slightly astringent, winey and tannic note from the final finish in a sherry cask: it evolves on notes of cola, black pepper and a hint of earthy mustiness. Another very concentrated rum that fully showcases the benefits of aging in a tropical climate for the development of intense flavours.

|                 | A STATE OF THE STA |                                                      |
|-----------------|--------------------------------------------------------------------------------------------------------------------------------------------------------------------------------------------------------------------------------------------------------------------------------------------------------------------------------------------------------------------------------------------------------------------------------------------------------------------------------------------------------------------------------------------------------------------------------------------------------------------------------------------------------------------------------------------------------------------------------------------------------------------------------------------------------------------------------------------------------------------------------------------------------------------------------------------------------------------------------------------------------------------------------------------------------------------------------------------------------------------------------------------------------------------------------------------------------------------------------------------------------------------------------------------------------------------------------------------------------------------------------------------------------------------------------------------------------------------------------------------------------------------------------------------------------------------------------------------------------------------------------------------------------------------------------------------------------------------------------------------------------------------------------------------------------------------------------------------------------------------------------------------------------------------------------------------------------------------------------------------------------------------------------------------------------------------------------------------------------------------------------|------------------------------------------------------|
| DISTILLERY      | DISTILLED                                                                                                                                                                                                                                                                                                                                                                                                                                                                                                                                                                                                                                                                                                                                                                                                                                                                                                                                                                                                                                                                                                                                                                                                                                                                                                                                                                                                                                                                                                                                                                                                                                                                                                                                                                                                                                                                                                                                                                                                                                                                                                                      | BOTTLED                                              |
| Savanna         | 2008                                                                                                                                                                                                                                                                                                                                                                                                                                                                                                                                                                                                                                                                                                                                                                                                                                                                                                                                                                                                                                                                                                                                                                                                                                                                                                                                                                                                                                                                                                                                                                                                                                                                                                                                                                                                                                                                                                                                                                                                                                                                                                                           | 2018                                                 |
|                 | E ( )                                                                                                                                                                                                                                                                                                                                                                                                                                                                                                                                                                                                                                                                                                                                                                                                                                                                                                                                                                                                                                                                                                                                                                                                                                                                                                                                                                                                                                                                                                                                                                                                                                                                                                                                                                                                                                                                                                                                                                                                                                                                                                                          |                                                      |
| AGE             | ALCOHOL                                                                                                                                                                                                                                                                                                                                                                                                                                                                                                                                                                                                                                                                                                                                                                                                                                                                                                                                                                                                                                                                                                                                                                                                                                                                                                                                                                                                                                                                                                                                                                                                                                                                                                                                                                                                                                                                                                                                                                                                                                                                                                                        | OUTTURN                                              |
| 10              | 57,4%                                                                                                                                                                                                                                                                                                                                                                                                                                                                                                                                                                                                                                                                                                                                                                                                                                                                                                                                                                                                                                                                                                                                                                                                                                                                                                                                                                                                                                                                                                                                                                                                                                                                                                                                                                                                                                                                                                                                                                                                                                                                                                                          | 654                                                  |
|                 |                                                                                                                                                                                                                                                                                                                                                                                                                                                                                                                                                                                                                                                                                                                                                                                                                                                                                                                                                                                                                                                                                                                                                                                                                                                                                                                                                                                                                                                                                                                                                                                                                                                                                                                                                                                                                                                                                                                                                                                                                                                                                                                                |                                                      |
| CASK TYPE       | ORIGIN                                                                                                                                                                                                                                                                                                                                                                                                                                                                                                                                                                                                                                                                                                                                                                                                                                                                                                                                                                                                                                                                                                                                                                                                                                                                                                                                                                                                                                                                                                                                                                                                                                                                                                                                                                                                                                                                                                                                                                                                                                                                                                                         | DISTILLED FROM                                       |
| 2nd fill Cognac | Réunion                                                                                                                                                                                                                                                                                                                                                                                                                                                                                                                                                                                                                                                                                                                                                                                                                                                                                                                                                                                                                                                                                                                                                                                                                                                                                                                                                                                                                                                                                                                                                                                                                                                                                                                                                                                                                                                                                                                                                                                                                                                                                                                        | Molasses                                             |
|                 |                                                                                                                                                                                                                                                                                                                                                                                                                                                                                                                                                                                                                                                                                                                                                                                                                                                                                                                                                                                                                                                                                                                                                                                                                                                                                                                                                                                                                                                                                                                                                                                                                                                                                                                                                                                                                                                                                                                                                                                                                                                                                                                                |                                                      |
|                 |                                                                                                                                                                                                                                                                                                                                                                                                                                                                                                                                                                                                                                                                                                                                                                                                                                                                                                                                                                                                                                                                                                                                                                                                                                                                                                                                                                                                                                                                                                                                                                                                                                                                                                                                                                                                                                                                                                                                                                                                                                                                                                                                |                                                      |
|                 |                                                                                                                                                                                                                                                                                                                                                                                                                                                                                                                                                                                                                                                                                                                                                                                                                                                                                                                                                                                                                                                                                                                                                                                                                                                                                                                                                                                                                                                                                                                                                                                                                                                                                                                                                                                                                                                                                                                                                                                                                                                                                                                                |                                                      |
|                 |                                                                                                                                                                                                                                                                                                                                                                                                                                                                                                                                                                                                                                                                                                                                                                                                                                                                                                                                                                                                                                                                                                                                                                                                                                                                                                                                                                                                                                                                                                                                                                                                                                                                                                                                                                                                                                                                                                                                                                                                                                                                                                                                |                                                      |
|                 | Savanna  AGE 10  CASK TYPE                                                                                                                                                                                                                                                                                                                                                                                                                                                                                                                                                                                                                                                                                                                                                                                                                                                                                                                                                                                                                                                                                                                                                                                                                                                                                                                                                                                                                                                                                                                                                                                                                                                                                                                                                                                                                                                                                                                                                                                                                                                                                                     | Savanna 2008  AGE ALCOHOL 10 57,4%  CASK TYPE ORIGIN |