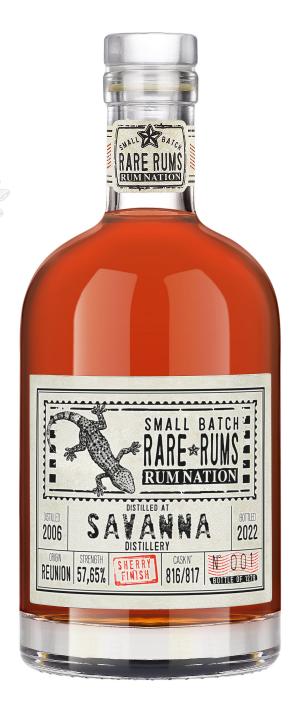

## **SAVANNA - 2006/2022**

Dark, concentrated, flamboyant it betrays its long maturation at the tropics in Cognac casks, followed by a continental finish of 42 months in refill Oloroso.

The high-esters slow fermentation is evident at the nose: bergamot (and Earl Grey tea), orange peel, notes of cocoa and chinotto, and cloves. But the oak imparts black coffee too, and herbal notes.

At the palale, it fights between the tannins and the sweetness (cocoa powder and burnt sugar), with the extra twist of a vermouth-like touch. The finale is very dark, oaky and spicy.

| NAT              | DISTILLERY | DISTILLED      | BOTTLED |
|------------------|------------|----------------|---------|
| NAT 118          | Savanna    | 2006           | 2022    |
|                  |            |                |         |
| CASK N°          | AGE        | ALCOHOL        | OUTTURN |
| 816/817          | 16         | 57,7%          | 1278    |
|                  |            |                |         |
| FINISH           | ORIGIN     | DISTILLED FROM |         |
| 42 months refill | Réunion    | Molasses       |         |
| Oloroso          |            |                |         |