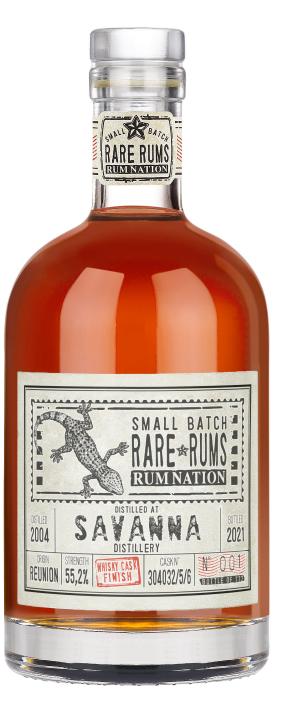

## NAT 112 | 55,2% SAVANNA - 2004/2021

Traditionally made from molasses, this rum is very aromatic and balsamic as expected from this distillery, with a fresh, minty and oaky nose. Its olfactory intensity is also matched at the palate, thanks to the high oak extraction of its first 12 years of tropical maturation. It has a very tannic presence to balance the inherent round character of the sugar cane, resulting in a very juicy taste with spice and sweetness at the same time. Cinnamon, herbal extracts and a certain dark leathery quality build up in intensity towards a particularly warm and slightly astringent finale.

| NAT         | DISTILLERY        | DISTILLED | BOTTLED        |
|-------------|-------------------|-----------|----------------|
| NAT 112     | Savanna           | 2004      | 2021           |
|             |                   |           |                |
| CASK N°     | AGE               | ALCOHOL   | OUTTURN        |
| 304032/5/6  | 17                | 55,2%     | 777            |
|             |                   |           |                |
| AGEING      | CASK TYPE         | ORIGIN    | DISTILLED FROM |
| Tropical +  | 12 years tropical | Réunion   | Molasses       |
| Continental | + whisky HHD      |           |                |