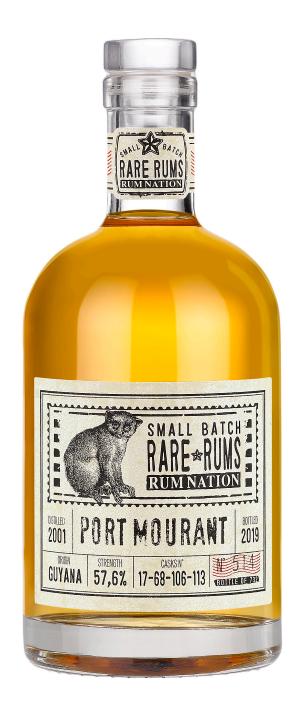

## NAT 91 | 57,6%

## **PORT MOURANT - 2001/2019**

An aromatic powerhouse of a rum, in a very estery style. Extremely warm, with enveloping notes of beeswax, very mineral and almost with a smoky touch. The oily darkness of its flavor is matched by notes of white flour, ripe fruits, cloves and aromatic plants: gentian, chamomile, cola nut. At the palate, the addition of water only seems to make it even more intense and flamboyant, with black pepper, aniseed, liquorice. In spite of the brutal intensity and the dry character, it remains surprisingly rounded and mouthcoating.

| 1/-08-100-113 | 16           | 57,070            | 732     |
|---------------|--------------|-------------------|---------|
| 17-68-106-113 | 18           | 57,6%             | V=00    |
| CASK N°       | AGE          | ALCOHOL           | OUTTURN |
| NAT 91        | Port Mourant | DISTILLED<br>2001 | 2019    |