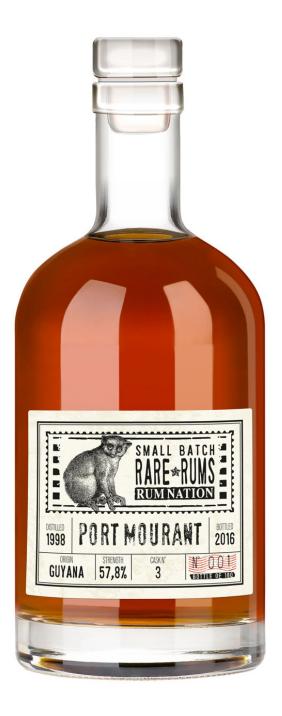

## NAT 48 | 57.8% PORT MOURANT - 1998/2016

A dark, thick, powerful single cask rum from Port Mourant. It's intense but not brutal, rich with notes of black tea, chamomile, aromatic herbs and sweet black liquorice. Tannins are evident, but the roundness of the pot still distillate and the long aging have made it smooth. The perfect after-dinner rum.

| NAT           | DISTILLERY      | DISTILLED      | BOTTLED        |
|---------------|-----------------|----------------|----------------|
| NAT 48        | Port Mourant    | 1998           | 2016           |
|               |                 |                | 10 K           |
| CASK N°       | AGE             | ALCOHOL        | OUTTURN        |
| 3             | 18              | 57,8%          | 180            |
|               |                 |                |                |
| AGEING        | CASK TYPE       | ORIGIN         | DISTILLED FROM |
| Tropical +    | 2nd fill Sherry | British Guyana | Molasses       |
| Continental   |                 |                |                |
| EXCLUSIVE FOR |                 |                |                |
| Hong Kong     |                 |                |                |
|               |                 |                |                |