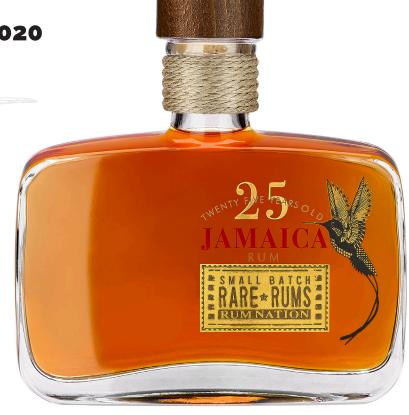

NAT 82 | 51,0%

JAMAICA 25yo - 1995/2020 "EMBASSY N° 1"

Traditionally made from molasses, this rum is very aromatic and balsamic as expected from this distillery, with a fresh, minty and oaky nose. Its olfactory intensity is also matched at the palate, thanks to the high oak extraction of its first 12 years of tropical maturation. It has a very tannic presence to balance the inherent round character of the sugar cane, resulting in a very juicy taste with spice and sweetness at the same time. Cinnamon, herbal extracts and a certain dark leathery quality build up in intensity towards a particularly warm and slightly astringent finale.