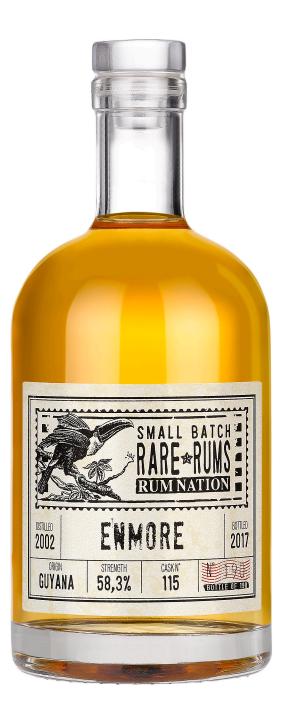

## NAT 62 | 58.3% ENMORE - 2002/2017

This clean Enmore is a naked expression that really lets the distillate speak, with very little influence from the oak. Its elegant and moderately estery nose, rich of lemon peel fragrance, hides a dry, firm and mineral taste with a punchy and extremely peppery character that gradually builds toward a phenolic explosion on the palate.

| NAT           | DISTILLERY       | DISTILLED      | BOTTLED        |
|---------------|------------------|----------------|----------------|
| NAT 62        | Enmore           | 2002           | 2017           |
|               |                  |                |                |
| CASK N°       | AGE              | ALCOHOL        | OUTTURN        |
| 115           | 15               | 58,3%          | 190            |
|               |                  |                |                |
| AGEING        | CASK TYPE        | ORIGIN         | DISTILLED FROM |
| Tropical +    | 2nd fill Bourbon | British Guyana | Molasses       |
| Continental   |                  |                |                |
|               |                  |                |                |
| EXCLUSIVE FOR |                  |                |                |
| Italy         |                  |                |                |
|               |                  |                |                |