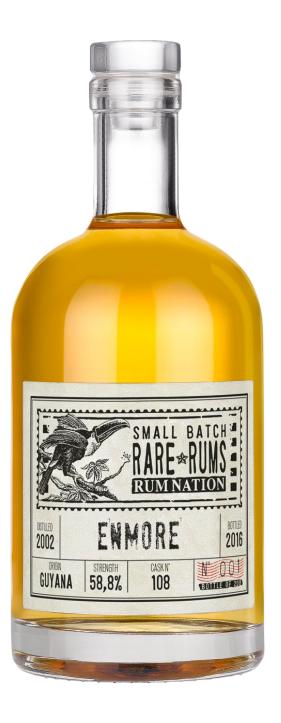

## NAT 51 | 58,8% ENMORE - 2002/2016

A clean and pungent rum from Enmore distillery, made in a single wooden column still. The very estery, peppery and aromatic character of the distillate has only been moderately tamed, and the very moderate influence from the casks lets its intense style shine through.

| NAT           | DISTILLERY       | DISTILLED      | BOTTLED        |
|---------------|------------------|----------------|----------------|
| NAT 51        | Enmore           | 2002           | 2016           |
|               |                  |                |                |
| CASK N°       | AGE              | ALCOHOL        | OUTTURN        |
| 108           | 14               | 58,8           | 208            |
|               |                  |                |                |
| AGEING        | CASK TYPE        | ORIGIN         | DISTILLED FROM |
| Tropical +    | 2nd fill Bourbon | British Guyana | Molasses       |
| Continental   |                  |                |                |
|               |                  |                |                |
| EXCLUSIVE FOR |                  |                |                |
| LMDW          |                  |                |                |
|               |                  |                |                |