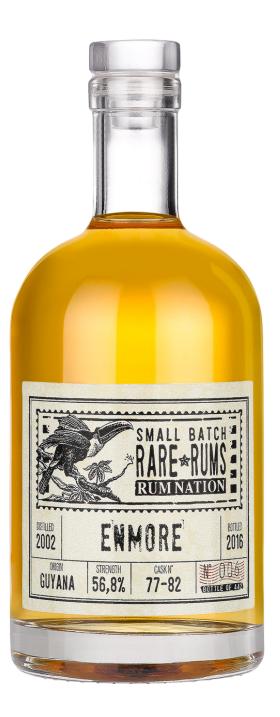

## NAT 45 | 56,8% ENMORE - 2002/2016

A clean and pungent rum from Enmore distillery, made in a single wooden column still. The very estery, peppery and aromatic character of the distillate has only been moderately tamed, and the very moderate influence from the casks lets its intense style shine through

| NAT                                 | DISTILLERY                    | DISTILLED                | BOTTLED                    |
|-------------------------------------|-------------------------------|--------------------------|----------------------------|
| NAT 45                              | Enmore                        | 2002                     | 2016                       |
| CASK N°                             | AGE                           | ALCOHOL                  | OUTTURN                    |
| 77-82                               | 14                            | 56,8%                    | 442                        |
| AGEING<br>Tropical +<br>Continental | CASK TYPE<br>2nd fill Bourbon | ORIGIN<br>British Guyana | DISTILLED FROM<br>Molasses |