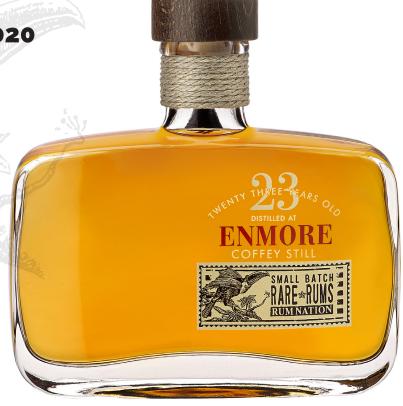

## **ENMORE 23yo - 1997/2020** "COFFEY STILL"

A vatting of two very old rums of same age: one with 4 years finish in a sherry cask, and one with 3 years and half finish in a whisky barrel. The result is fruity, intensely estery, rich with aromatic notes of cinnamon, cloves and camphor. The sherry cask adds notes of raisins and ripe dates to an otherwise very dry rum, and the balance between the two types of wood, between the sweetness and the naturally sharp profile of this type of still, is impeccable.

| NAT     | DISTILLERY | DISTILLED | BOTTLED        |
|---------|------------|-----------|----------------|
| NAT 105 | Enmore     | 1997      | 2020           |
|         |            |           |                |
|         |            |           |                |
| AGE     | ALCOHOL    | OUTTURN   | DISTILLED FROM |
| 23      | 59,0%      | 670       | Molasses       |
|         |            |           |                |
|         |            |           |                |