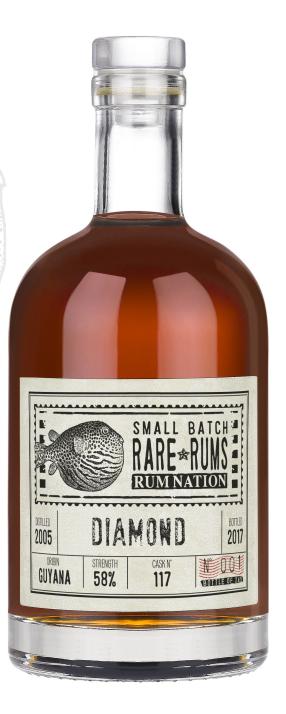

## NAT 70 | 58,0% **DIAMOND - 2005/2017**

A heavy, rich Demerara rum from Diamond distillery, made in a double metal column still.

The original spicy and fruity style of the spirit, with a high level of aromatic esters, has been tamed by a long maturation in fresh oak casks which have imparted an intense red colour, an oily character and rich notes of raisins and raw brown sugar.

| NAT         | DISTILLERY      | DISTILLED      | BOTTLED        |  |
|-------------|-----------------|----------------|----------------|--|
| NAT 70      | Diamond         | 2005           | 2017           |  |
|             |                 |                |                |  |
|             |                 |                |                |  |
| CASK N°     | AGE             | ALCOHOL        | OUTTURN        |  |
| 117         | 12              | 58,0%          | 245            |  |
|             |                 |                |                |  |
|             |                 |                |                |  |
| AGEING      | CASK TYPE       | ORIGIN         | DISTILLED FROM |  |
| Tropical +  | 3rd fill Sherry | British Guyana | Molasses       |  |
| Continental |                 |                |                |  |
|             |                 |                |                |  |