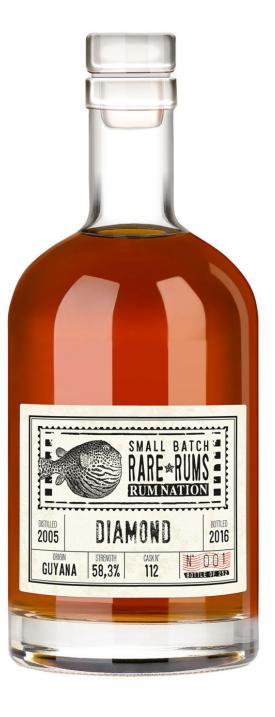

## NAT 52 | 58,3% **DIAMOND - 2005/2016**

A heavy, rich Demerara rum from Diamond distillery, made in a double metal column still. Long aging and the influence of the oak casks gave it a deep ruby red colour, and rich raisiny notes which fully complement the spicy and very estery char.

| NAT           | DISTILLERY      | DISTILLED      | BOTTLED        |
|---------------|-----------------|----------------|----------------|
| NAT 52        | Diamond         | 2005           | 2016           |
|               |                 |                |                |
| CASK N°       | AGE             | ALCOHOL        | OUTTURN        |
| 112           | 11              | 58,3%          | 252            |
|               |                 |                |                |
|               |                 |                |                |
| AGEING        | CASK TYPE       | ORIGIN         | DISTILLED FROM |
| Tropical +    | 3rd fill Sherry | British Guyana | Molasses       |
| Continental   |                 |                |                |
|               |                 |                |                |
| EXCLUSIVE FOR |                 |                |                |
| LMDW          |                 |                |                |
|               |                 |                |                |