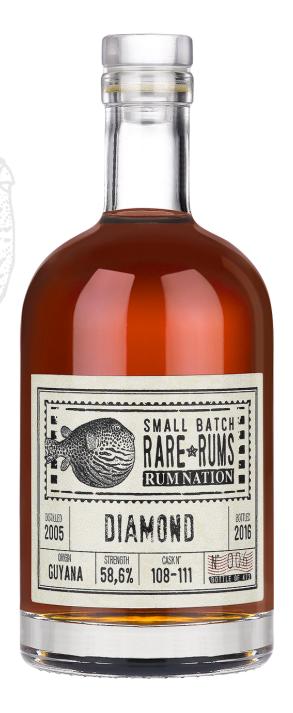

## NAT 46 | 58,6%

## **DIAMOND - 2005/2016**

A heavy, rich Demerara rum from Diamond distillery, made in a double metal column still. Long aging and the influence of the oak casks gave it a deep ruby red colour, and rich raisiny notes which fully complement the spicy and very estery char.

| NAT         | DISTILL FRY     | DISTIL LED            | BOTTLED        |
|-------------|-----------------|-----------------------|----------------|
| NAT46       | Diamond         | 2005                  | 2016           |
|             |                 |                       |                |
| CASK N°     | AGE             | ALCOHOL               | OUTTURN        |
| 108-11      | 11              | 58,6%                 | 473            |
|             |                 |                       |                |
| AGEING      | CASK TYPE       | ORIGIN                | DISTILLED FROM |
| Tropical +  | 3rd fill Sherry | <b>British Guyana</b> | Molasses       |
| Continental |                 |                       |                |
|             |                 |                       |                |